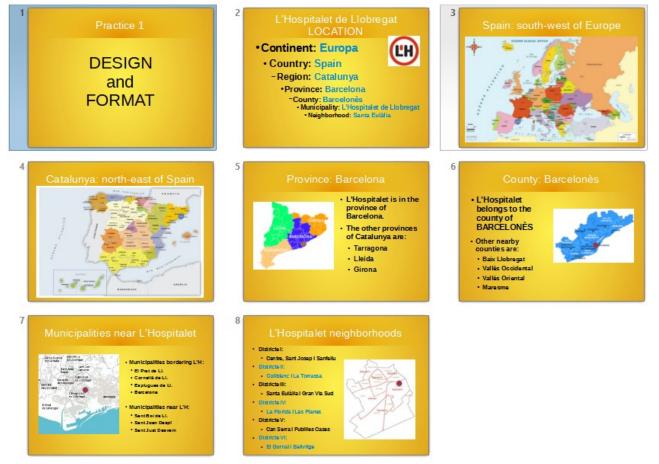

## Slide 1: Title

**Slide 2:** Title and content. Content is of text type. To indicate gradation (which changes the level), you only have to us the tab.

The content of the text is:

Continent: Europe Country: Spain Region: Catalonia Province: Barcelona County: Barcelonès Municipality: L'Hospitalet de Llobregat Neighborhood: Santa Eulàlia

Slide 3: Title and content. The content is an image of a political map of Europe (by countries).

- **Slide 4:** Title and content. The content is an image of a political map of the country (for regions and provinces).
- **Slide 5:** Title and 2 contents. The first content is the image of a political map of the region (by provinces and districts) and the second content is a small explanation.
- **Slide 6:** Title and 3 contents (two texts on the left and one image on the right). The first content is an explanation of the county and the second is an image of the counties of the province.

The content of the first text is: L'Hospitalet belongs to the county of BARCELONES.

The content of the second text is:

Other nearby counties are: Baix Llobregat Vallès Occidental Vallès Oriental Maresme

**Slide 7:** Title and 3 contents. The first content is an image of the municipality where the surrounding municipalities come out. To the right there will be two text-type contents with the list of adjacent municipalities and nearby municipalities.

The content of the second text is:

Municipalities bordering L'H: El Prat de Ll. Cornellà de LL. Esplugues de Ll. Barcelona Municipis nearby L'H: Sant Boi de Ll. Sant Joan Despí Sant Just Desvern

**Slide 8:** Title and 2 contents. The first content lists the neighborhoods of the municipality and, in this case, using the tabulator, the district to which they belong has been specified. In the second content there is an image of the municipality with all its districts and neighborhoods.