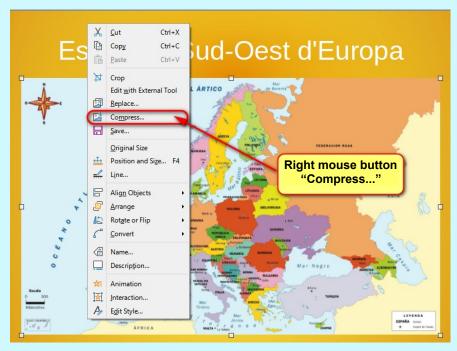

Remember that by including images in a document if they have too much resolution the document starts to take too much space.

To avoid this you need to compress images, to do so the quickest path is **right-click on the image** and choose **"Compress..."** option.

In the window that comes out of us, it is enough to indicate a **'Resolution**' between 70 and 100 dpi (pixels per inch)

| • •  | Compression                 | Resolution          |                        |                                                                                                                 |           |                                                     | (      |
|------|-----------------------------|---------------------|------------------------|-----------------------------------------------------------------------------------------------------------------|-----------|-----------------------------------------------------|--------|
| A    | IPEG Quality                |                     | ✓ <u>R</u> educe image |                                                                                                                 |           |                                                     |        |
| · AF | -                           | 80 -                | <u>W</u> idth:         | housed                                                                                                          | рх        |                                                     |        |
| Y    | O <u>P</u> NG Compression   |                     | Height:                | 1905 🜩                                                                                                          | рх        |                                                     |        |
|      |                             | 6                   | Resolution:            | 300 🛩                                                                                                           | DPI       |                                                     | 2      |
|      | 1.55                        |                     | Interpolation:         | 96<br>150                                                                                                       | CION RUSA | · ·                                                 |        |
|      | Image Information           |                     |                        | 200 7                                                                                                           |           |                                                     |        |
|      | Туре:                       | Jpeg image          |                        | 300<br>600                                                                                                      |           |                                                     |        |
|      | Actual dimensions:          | 80,32 cm x 49,16 cm | (3036 x 1858 px)       | 600                                                                                                             |           | ASI                                                 | . 99   |
| 0    | Apparent dimensions:        | 26,36 cm x 16,13 cm | at 292 DPI             |                                                                                                                 |           |                                                     | 6.     |
|      | Image size:                 | 692 kiB             | ce resolutio           | n to 1000                                                                                                       | then 100  | n                                                   |        |
|      | Calculate <u>N</u> ew Size: | n ledu              | ceresolutio            | in to less                                                                                                      |           |                                                     |        |
|      |                             |                     |                        |                                                                                                                 | _         | No.                                                 | 6      |
|      | Help                        |                     | <u>O</u> K             | <u>C</u> ancel                                                                                                  |           | ANMENIA AZERBAIYAA                                  | asolo  |
|      | FORTIGAL                    |                     |                        | 1946 - 1946 - 1946 - 1946 - 1946 - 1946 - 1946 - 1946 - 1946 - 1946 - 1946 - 1946 - 1946 - 1946 - 1946 - 1946 - |           | - Course                                            | 7      |
| ¢    |                             |                     | <u>O</u> K             | <u>C</u> ancel                                                                                                  |           | ADMENIA<br>ADMENIA<br>ADMENIA<br>ADMENIA<br>ADMENIA | a. 910 |