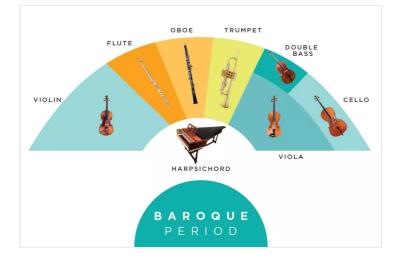

## WORKSHEET II - What did you like most of the Baroque orchestra?

MATINA MICHAILIDOU FEB 06, 2022 07:51PM