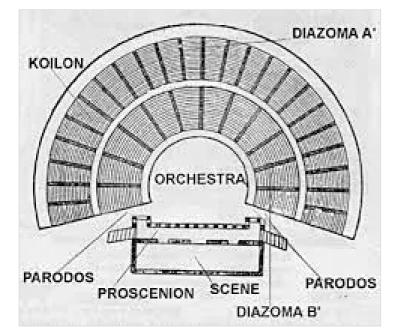

## The orchestra for... beginners

MATINA MICHAILIDOU FEB 06, 2022 03:38AM

MATINA MICHAILIDOU FEB 06, 2022 07:55PM

## WORKSHEET II - What did you like most of the Baroque orchestra?



MATINA MICHAILIDOU FEB 06, 2022 07:51PM

## WORKSHEET V - What did you like most of the orchestra of the 20th century?



MATINA MICHAILIDOU FEB 06, 2022 07:50PM

WORKSHEET IV - What did you like most of the Romantic orchestra?



MATINA MICHAILIDOU FEB 06, 2022 07:55PM

WORKSHEET III - What did you like most of the Classical orchestra?



MATINA MICHAILIDOU FEB 06, 2022 07:55PM

WORKSHEET I - What did you like most of the evolution of the orchestra:



\*\*\*\*\*