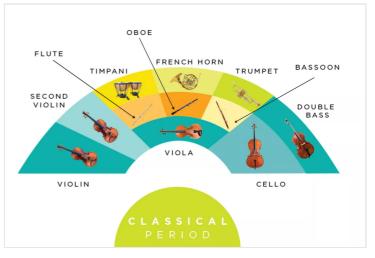

WORKSHEET III - What did you like most of the Classical orchestra?

MATINA MICHAILIDOU FEB 06, 2022 07:55PM

WORKSHEET I - What did you like most of the evolution of the orchestra:

\*\*\*\*\*