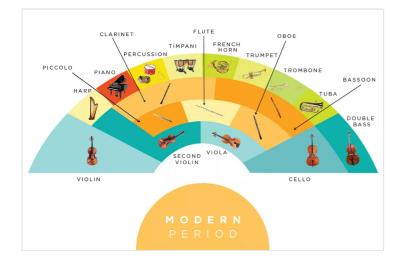

## WORKSHEET V - What did you like most of the orchestra of the 20th century?

MATINA MICHAILIDOU FEB 06, 2022 07:50PM

WORKSHEET IV - What did you like most of the Romantic orchestra?

MATINA MICHAILIDOU FEB 06, 2022 07:55PM