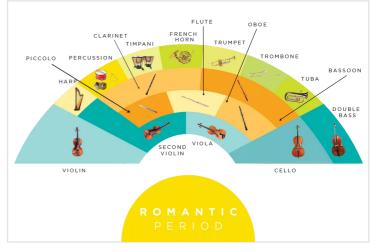

## WORKSHEET V - What did you like most of the orchestra of the 20th century?

MATINA MICHAILIDOU FEB 06, 2022 07:50PM

WORKSHEET IV - What did you like most of the Romantic orchestra?

MATINA MICHAILIDOU FEB 06, 2022 07:55PM